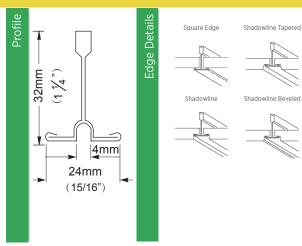

# **FEATURES AND BENEFITS**

- 24mm (15/16") exposed ceiling grid components used in general and designer applications.
- Rounded 3mm reveal creates a more luxurious utility grid system.
- Available in black or unpainted reveal for versatility.
- Advanced steel galvanization coating system on grids that resist corrosion and rust.
- Assembles and locates with an audible "click" for grid module firmness.
- Patented proprietary QUICK-RELEASE™ cross tees that removes with a twist and roll action, advantageous in low clearance areas.
- Complies with loading requirements of the Light Duty Classification under ASTM C635.

|            | Tee System | Length(mm) | Height(mm) | Item No.      | Class   | Color            |
|------------|------------|------------|------------|---------------|---------|------------------|
| MAIN TEE   |            | 3000       | 32         | DXIII 3000 IM | Class A | Flat White/Black |
|            |            | 3048/10′   | 32         | DXIII 3048 IM | Class A | Flat White/Black |
|            |            | 1200       | 32         | DXIII 1200 IM | Class A | Flat White/Black |
| CROSS TEE  | ALE:       | 1220/4′    | 32         | DXIII 1220 IM | Class A | Flat White/Black |
|            |            | 600        | 32         | DXIII 600 IMM | Class A | Flat White/Black |
| CROSS TEE  | 0          | 610/2′     | 32         | DXIII 610 IMM | Class A | Flat White/Black |
| WALL ANGLE | Molding ®  | 3000       | 22x22      | MT 3000       | Class A | Flat White       |